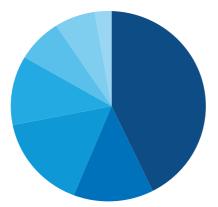

## Investments

|           | JANA Cash Trust                             | 42.8% |
|-----------|---------------------------------------------|-------|
| $\bullet$ | JANA All Maturity Diversified               | 13.6% |
|           | JANA Short Maturity Diversified             | 15.4% |
|           | JANA Low Correlation Strategy Trust Class B | 11.1% |
|           | JANA Diversified Australian Share           | 7.3%  |
|           | JANA Diversified Global Share               | 6.8%  |
|           | JANA Global Property Trust                  | 2.9%  |