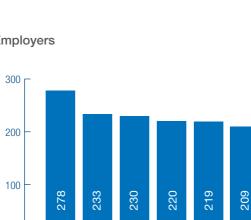

### **Employers**

0

\* Due to substituted Accounting Period.

30 June

2011

30 June

2010